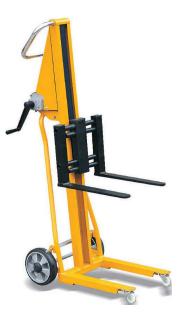

## Winch Solar Battery Lifter TRO01

## Winch Solar Battery Lifter

- Robust, light weight, steel construction
- Maneuverable, extremely easy to use
- Cable winch lifting system with fully cable housing
- Adjustable fork from 132mm to 520mm
- Meet EN1757

| Model                 |    | TR001              |
|-----------------------|----|--------------------|
| Capacity              | kg | 120                |
| Lifting Height        | mm | 1050               |
| Min. Fork Height      | mm | 90                 |
| Fork Length           | mm | 400                |
| Individual Fork Width | mm | 50                 |
| Fork Width            | mm | Adjustable 345-485 |
| Load Wheel            | mm | φ50 x 24           |
| Steering Wheel        | mm | φ200 x 50          |
| Net Weight            | kg | 37                 |